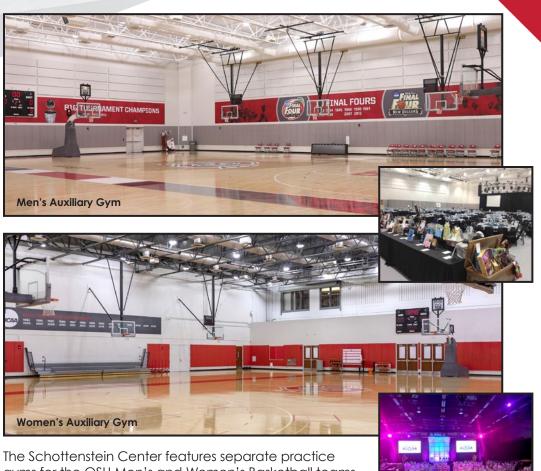

## Capacity

Reception: 112

Theater: n/a

Classroom: n/a

Rounds: n/a

Block O: n/a

U-shape: n/a

The Schottenstein Center features separate practice gyms for the OSU Men's and Women's Basketball teams. Both gyms have been used for VIP functions after transformation into elegant and unique event spaces.