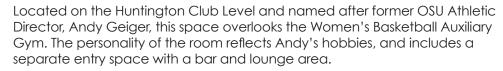

## A/V available

- LCD Projector & Screen
- Phone Line
- Wi-Fi Access

## Capacity

Reception: 115
Theater: n/a
Classroom: n/a

Rounds: 45 Block O: 12 U-Shape: 10







The Block O Lounge is a newly renovated OSU-themed sports bar, located on the Huntington Club Level. It includes a private seating booth, an actual scoreboard, Buckeye memorabilia, a full size bar, and has a view overlooking Lane Avenue and Ohio Stadium.

The Block O Lounge is open to the public & not available to rent for most athletic and special events.

#### A/V available

- Multiple HD TVs with cable hookup and AV capabilities
- In-room sound system
- Wi-Fi access

## Capacity

As shown

Seated: 76

Total: 174

Rent: \$1,500







The Board Room is our premier meeting space providing unique amenities that serve as