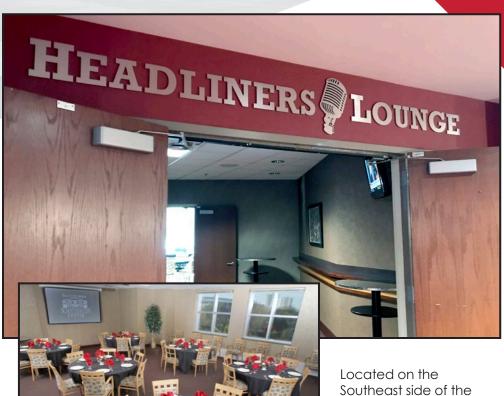

## A/V available

- Projector/screen
- Wi-Fi access

#### Capacity

Classroom: 33

Center presentation: 19

Rounds: 48 Theater: 80

Southeast side of the Huntington Club Level, the Headliners Lounge overlooks the corner of Lane Avenue and Olentangy River Road. This space is perfect for team building activities and tabletop presentations.