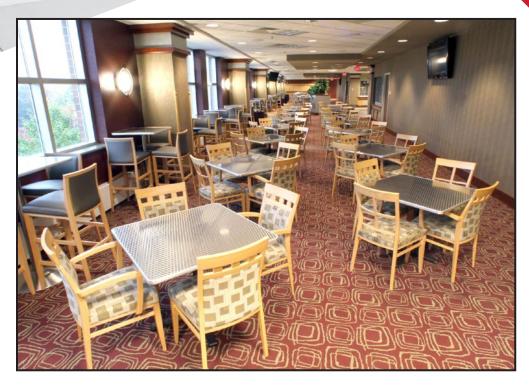

#### Capacity

Reception: 96

Theater: 67

Classroom: 40

Rounds: 56

Block O: 24

U-shape: 18

Offset from the main concourse for privacy, this space is located on the south side of the Huntington Club Level, across from Seating Sections 204-207. The Lounge reflects the name of the official sponsor for the Huntington Club Level, Huntington National Bank.