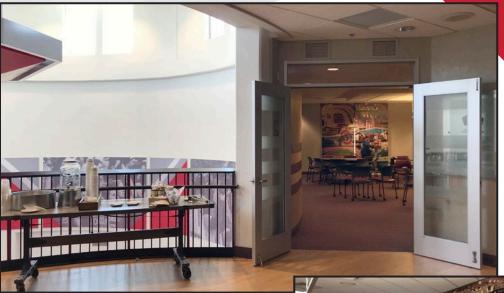

## A/V available

- LCD Projector & Screen
- Phone Line
- Wi-Fi Access

## Capacity

Reception: 115
Theater: n/a
Classroom: n/a

Rounds: 45 Block O: 12 U-Shape: 10







The Block O Lounge is a newly renovated OSU-themed sports bar, located on the Huntington Club Level. It includes a private seating booth, an actual scoreboard, Buckeye memorabilia, a full size bar, and has a view overlooking Lane Avenue and Ohio Stadium.

The Block O Lounge is open to the public & not available to rent for most athletic and special events.

#### A/V available

- Multiple HD TVs with cable hookup and AV capabilities
- In-room sound system
- Wi-Fi access

## Capacity

As shown

Seated: 76

Total: 174

Rent: \$1,500







The Board Room is our premier meeting space providing unique amenities that serv