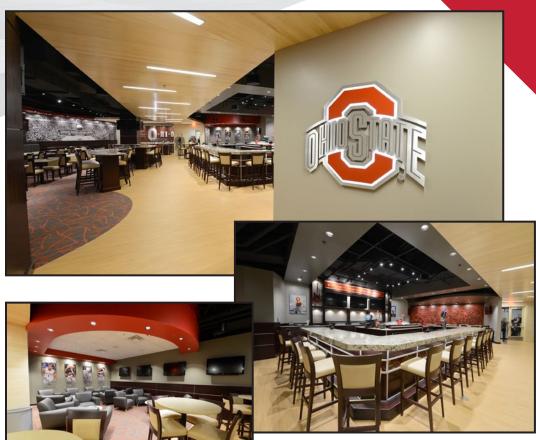

## Capacity

As shown

Seated: 76

Total: 174

Rent: \$1,500

The Board Room is our premier meeting space providing unique amenities that serve as an ideal space for casual gatherings. The space features seating for 150 guests, 18 high definition flat screen TV's, a full service bar and buffet setup. The Board Room honors former basketball and ice hockey Buckeye teams and is perfect for receptions, cocktail hours, tailgate and holiday parties.