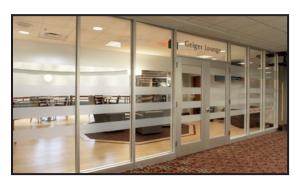

## A/V available

- LCD Projector & Screen
- Phone Line
- Wi-Fi Access

## Capacity

Reception: 115
Theater: n/a
Classroom: n/a

Rounds: 45 Block O: 12 U-Shape: 10







The Block O Lounge is a newly renovated OSU-themed sports bar, located on the Huntington Club Level. It includes a private seating booth, an actual scoreboard, Buckeye memorabilia, a full size bar, and has a view overlooking Lane Avenue and Ohio Stadium.

The Block O Lounge is open to the public & not available to rent for most athletic and special events.

#### A/V available

- Multiple HD TVs with cable hookup and AV capabilities
- In-room sound system
- Wi-Fi access

## Capacity

As shown

Seated: 76

Total: 174

Rent: \$1,500







The Board Room is our premier meeting space providing unique amenities that serve