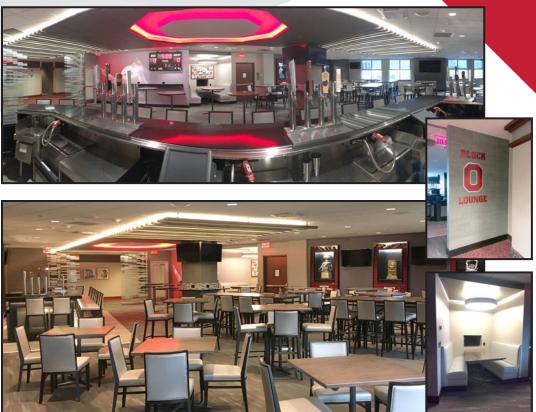

## Capacity

Reception: 115
Theater: n/a
Classroom: n/a

Rounds: 45 Block O: 12 U-Shape: 10

The Block O Lounge is a newly renovated OSU-themed sports bar, located on the Huntington Club Level. It includes a private seating booth, an actual scoreboard, Buckeye memorabilia, a full size bar, and has a view overlooking Lane Avenue and Ohio Stadium.

The Block O Lounge is open to the public & not available to rent for most athletic and special events.